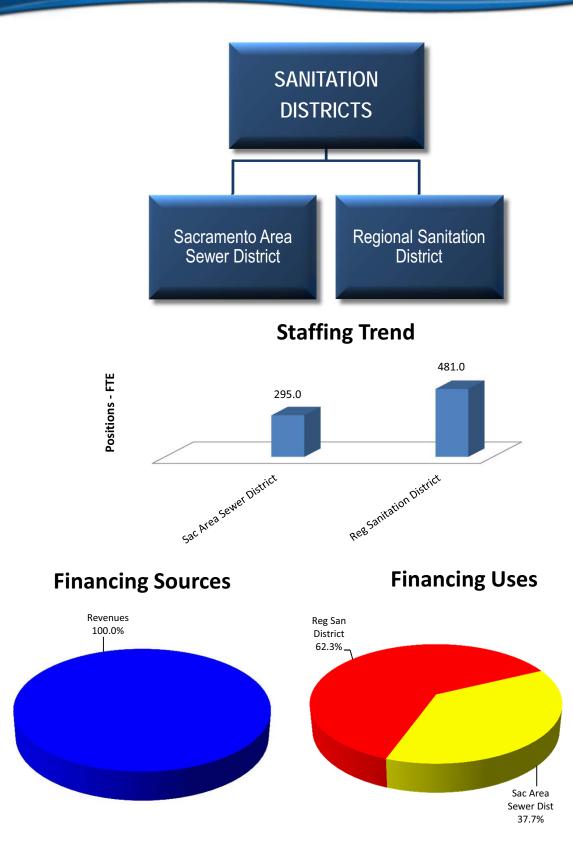

The Agency consists of five departments whose directors are responsible for the day to day activities to operate and maintain more than 3,000 miles of mainline pipe, 1,250 miles of lower lateral pipe, 98 pump stations, 145 miles of interceptor pipelines, and the SRWTP. The Directors also oversee the master planning process and the plan, design, and construction of capital projects that are not included in the County's budget but in a separate budget document for SASD and SRCSD, respectively. The following departments report directly to the Agency:

Sacramento Area Sewer District – Provides sewer services to build, operate and, maintain the system of piping and pump stations that collect and convey wastewater from homes and businesses to the SRWTP.

Sacramento Regional County Sanitation District Operations – Provides wastewater conveyance, treatment and disposal for residents in the Sacramento Region. This department also operates and maintains an interconnected system of interceptor pipelines, pump stations and the SRWTP.

|      | Fund    |                                |              |              |          |           |
|------|---------|--------------------------------|--------------|--------------|----------|-----------|
| Fund | Center  | Department                     | Requirements | Financing    | Net Cost | Positions |
| 267A | 3005000 | Sacramento Area Sewer District | \$36,191,651 | \$36,191,651 | \$0      | 295.0     |
| 261A | 3028000 | Regional Sanitation District   | 59,837,485   | 59,837,485   | 0        | 481.0     |
|      |         | TOTAL                          | \$96,029,136 | \$96,029,136 | \$0      | 776.0     |