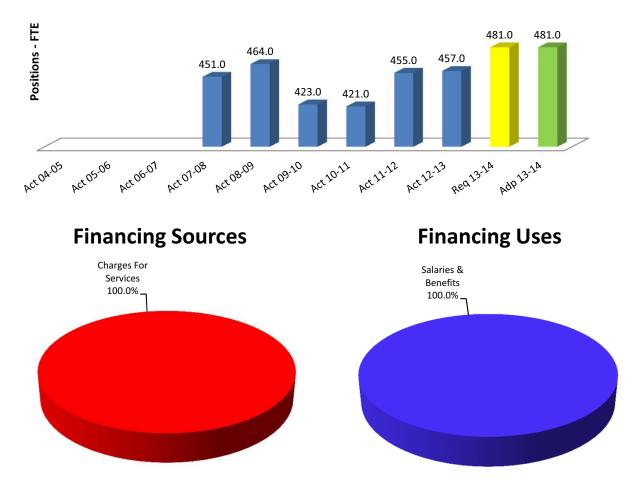

# SACRAMENTO REGIONAL COUNTY SANITATION DISTRICT - SUMMARY 3028000

| Summary            |                   |                   |                    |                      |                                                      |  |  |  |  |  |
|--------------------|-------------------|-------------------|--------------------|----------------------|------------------------------------------------------|--|--|--|--|--|
| Classification     | 2011-12<br>Actual | 2012-13<br>Actual | 2012-13<br>Adopted | 2013-14<br>Recommend | 2013-14<br>Adopted by<br>the Board of<br>Supervisors |  |  |  |  |  |
| 1                  | 2                 | 3                 | 4                  | 5                    | 6                                                    |  |  |  |  |  |
| Total Requirements | 52,505,170        | 53,310,086        | 55,392,821         | 59,837,485           | 59,837,485                                           |  |  |  |  |  |
| Total Financing    | 52,505,170        | 53,310,086        | 55,392,821         | 59,837,485           | 59,837,485                                           |  |  |  |  |  |
| Net Cost           | •                 | -                 | -                  | -                    |                                                      |  |  |  |  |  |
| Positions          | 455.0             | 457.0             | 456.0              | 481.0                | 481.0                                                |  |  |  |  |  |

#### SCHEDULE:

| State Controller ScheduleCounty Budget ActJanuary 2010Finan |      | Special Districts<br>Sources and I | of Sacramento<br>s and Other Age<br>Uses by Budget<br>Year 2013-14 |    |                    |    | Schedule 15                    |                                                      |  |
|-------------------------------------------------------------|------|------------------------------------|--------------------------------------------------------------------|----|--------------------|----|--------------------------------|------------------------------------------------------|--|
|                                                             |      |                                    |                                                                    | :  |                    |    | gional Sanitat<br>L SANITATIOI |                                                      |  |
| Detail by Revenue Category<br>and Expenditure Object        |      | 2011-12<br>Actual                  | 2012-13<br>Actual                                                  |    | 2012-13<br>Adopted |    | 2013-14<br>commended           | 2013-14<br>Adopted by<br>the Board of<br>Supervisors |  |
| 1                                                           |      | 2                                  | 3                                                                  |    | 4                  |    | 5                              | 6                                                    |  |
| Charges for Services                                        | \$   | 52,505,170                         | \$ 53,310,086                                                      | \$ | 55,392,821         | \$ | 59,837,485                     | \$ 59,837,485                                        |  |
| Total Revenu                                                | e \$ | 52,505,170 \$                      | \$ 53,310,086                                                      | \$ | 55,392,821         | \$ | 59,837,485                     | \$ 59,837,485                                        |  |
| Salaries & Benefits                                         | \$   | 52,505,170 \$                      | \$ 53,310,086                                                      | \$ | 55,392,821         | \$ | 59,837,485                     | \$ 59,837,485                                        |  |
| Total Financing Use                                         | s\$  | 52,505,170                         | \$ 53,310,086                                                      | \$ | 55,392,821         | \$ | 59,837,485                     | \$ 59,837,485                                        |  |
| Total Expenditures/Appropriation                            | s\$  | 52,505,170                         | \$ 53,310,086                                                      | \$ | 55,392,821         | \$ | 59,837,485                     | \$ 59,837,485                                        |  |
| Net Co                                                      | st\$ | - :                                | \$-                                                                | \$ | -                  | \$ | -                              | \$-                                                  |  |
| Positions                                                   |      | 455.0                              | 457.0                                                              |    | 456.0              |    | 481.0                          | 481.0                                                |  |