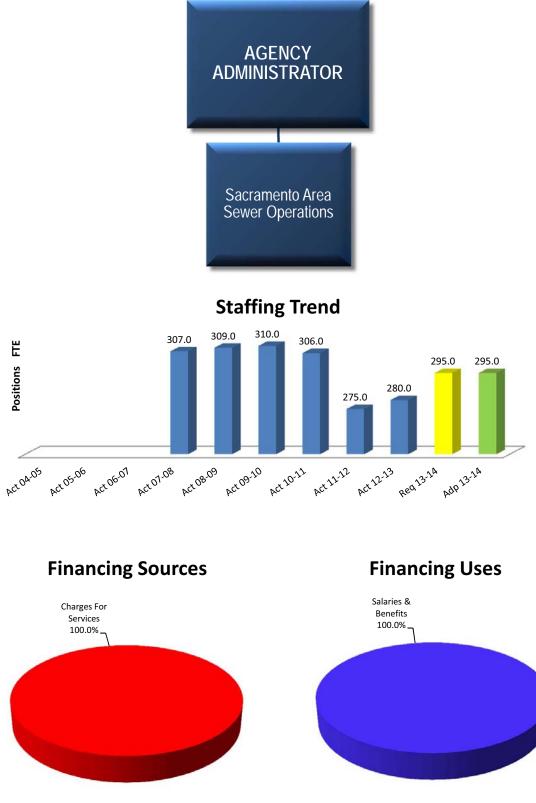

## DEPARTMENTAL STRUCTURE PRABHAKAR SOMAVARAPU, Agency Administrator

| Summary            |                   |                   |                    |                      |                                                      |  |  |  |  |  |  |
|--------------------|-------------------|-------------------|--------------------|----------------------|------------------------------------------------------|--|--|--|--|--|--|
| Classification     | 2011-12<br>Actual | 2012-13<br>Actual | 2012-13<br>Adopted | 2013-14<br>Recommend | 2013-14<br>Adopted by<br>the Board of<br>Supervisors |  |  |  |  |  |  |
| 1                  | 2                 | 3                 | 4                  | 5                    | 6                                                    |  |  |  |  |  |  |
| Total Requirements | 30,753,563        | 31,710,321        | 32,563,280         | 36,191,651           | 36,191,651                                           |  |  |  |  |  |  |
| Total Financing    | 30,753,563        | 31,710,321        | 32,563,280         | 36,191,651           | 36,191,651                                           |  |  |  |  |  |  |
| Net Cost           |                   | -                 | -                  | -                    | -                                                    |  |  |  |  |  |  |
| Positions          | 275.0             | 280.0             | 274.0              | 295.0                | 295.0                                                |  |  |  |  |  |  |

#### PROGRAM DESCRIPTION:

- The Department of Sacramento Area Sewer District (SASD) Operations of the Sanitation Districts Agency provides staffing to support and carryout the mission and goals of the SASD.
- The SASD is governed by a Board of Directors comprised of the Sacramento County Board of Supervisors and one representative each from the cities of Sacramento, Folsom, Citrus Heights, Elk Grove, and Rancho Cordova.
- Due to the increase in the number of seats to the District's Board of Directors from member jurisdictions, the Board is no longer a blended component of Sacramento County. As such, the county budget document reflects only the salary and benefit appropriations of the SASD budget. All other appropriations are reflected in a separate SASD budget document.

#### STAFFING LEVEL CHANGES FOR 2013-14:

• Administrative additions, deletions and/or reclassifications resulting in a net zero change in positions consist of the following:

#### Added Positions:

| Sanitation District Planner Scheduler 3                  |       | 2.0        |
|----------------------------------------------------------|-------|------------|
| Sanitation District Data Management Technician 2         |       | 1.0        |
| Sanitation District Principal Data Management Technician |       | 1.0        |
| Principal Engineering Technician                         |       | <u>1.0</u> |
|                                                          | Total | 5.0        |

#### **Deleted Positions:**

| Underground Construction and Maintenance Supervisor | 1.0        |
|-----------------------------------------------------|------------|
| Senior Engineering Technician                       | 2.0        |
| Geographic Information Systems Technician 2         | 1.0        |
| Mechanical Maintenance Supervisor                   | <u>1.0</u> |
| Total                                               | 5.0        |

| State Controller ScheduleCounty Budget ActJanuary 2010Final |        | Special District  | of Sacramento<br>is and Other Ag<br>Uses by Budge<br>Year 2013-14 | jen  |                    |    |                            | Schedule 1                                           | 15  |
|-------------------------------------------------------------|--------|-------------------|-------------------------------------------------------------------|------|--------------------|----|----------------------------|------------------------------------------------------|-----|
|                                                             |        |                   |                                                                   |      |                    |    | to Area Sewer<br>AREA SEWE |                                                      |     |
| Detail by Revenue Category<br>and Expenditure Object        |        | 2011-12<br>Actual | 2012-13<br>Actual                                                 |      | 2012-13<br>Adopted |    | 2013-14<br>ecommended      | 2013-14<br>Adopted by<br>the Board of<br>Supervisors |     |
| 1                                                           |        | 2                 | 3                                                                 |      | 4                  |    | 5                          | 6                                                    |     |
| Charges for Services                                        | \$     | 30,753,563        | \$ 31,710,32                                                      | 1\$  | 32,563,280         | \$ | 36,191,651                 | \$ 36,191                                            | ,65 |
| Total Reven                                                 | ue \$  | 30,753,563        | \$ 31,710,32                                                      | 1\$  | 32,563,280         | \$ | 36,191,651                 | \$ 36,191                                            | ,65 |
| Salaries & Benefits                                         | \$     | 30,753,563        | \$ 31,710,32                                                      | 1\$  | 32,563,280         | \$ | 36,191,651                 | \$ 36,191                                            | ,65 |
| Total Financing Us                                          | ses \$ | 30,753,563        | \$ 31,710,32                                                      | 1\$  | 32,563,280         | \$ | 36,191,651                 | \$ 36,191                                            | ,65 |
| Total Expenditures/Appropriation                            | ons \$ | 30,753,563        | \$ 31,710,32                                                      | 1\$  | 32,563,280         | \$ | 36,191,651                 | \$ 36,191                                            | ,65 |
| Net Co                                                      | ost \$ | -                 | \$                                                                | - \$ | -                  | \$ | -                          | \$                                                   |     |
| Positions                                                   |        | 275.0             | 280.0                                                             | h    | 274.0              |    | 295.0                      | 0                                                    | 95. |