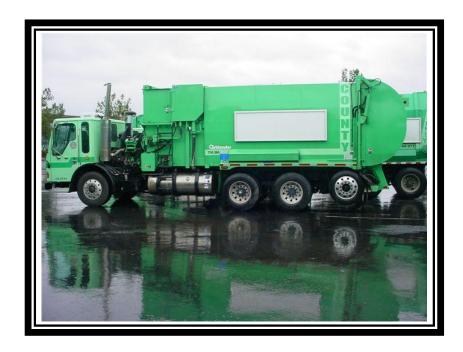

# **Collections – Automated Side Loaders (8)**

9611 Conservation Road, Sacramento, CA 95827

Project #1

**Department:** Waste Management & Recycling **Estimated Project Cost:** \$2,600,000

**Expected Completion Date:** 2012 **Funding Sources:** Solid Waste Enterprise

## **Project Description:**

This project is for the purchase of six fully-automated side-loading refuse collection trucks. These will be four-axle trucks, powered by liquid natural gas fuel and with a right-hand drive. This purchase will replace fully depreciated trucks in the current collection fleet.