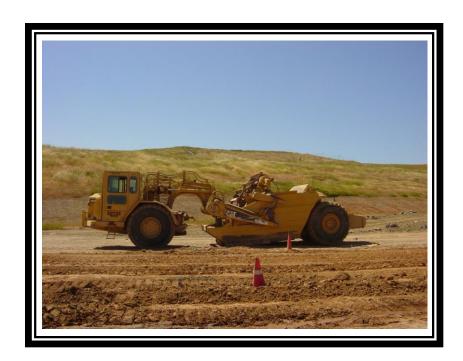

# **Kiefer Landfill – Articulated Haul Truck**

12701 Kiefer Boulevard, Sloughhouse, CA 95683

Project #3

**Department:** Waste Management & Recycling **Estimated Project Cost:** \$375,000

**Expected Delivery Date: 2012 Funding Sources: Solid Waste Enterprise** 

## **Project Description:**

This 35-ton capacity off-road haul truck will be used to haul cover material at the Kiefer Landfill. This unit will replace a current fully-deprecitated unit.

## Kiefer Landfill - Articulated Haul Truck

| Project Costs                                 | Prior<br>Years<br>Expense | Fiscal<br>2011<br>PY Rollover |         | Fiscal Year<br>2012-13<br>Budget | Fiscal Year<br>2013-14<br>Budget | Fiscal Year<br>2014-15<br>Budget | Fiscal Year<br>2015-16<br>Budget | Total   |
|-----------------------------------------------|---------------------------|-------------------------------|---------|----------------------------------|----------------------------------|----------------------------------|----------------------------------|---------|
| Purchase                                      | 0                         | 0                             | 375,000 | 0                                | 0                                | 0                                | 0                                | 375,000 |
| Funding Sources                               | Prior<br>Years<br>Expense | Fiscal<br>2011<br>PY Rollover | . • • • | Fiscal Year<br>2012-13<br>Budget | Fiscal Year<br>2013-14<br>Budget | Fiscal Year<br>2014-15<br>Budget | Fiscal Year<br>2015-16<br>Budget | Total   |
| Solid Waste Enterprise Fund<br>Capital Outlay | 0                         | 0                             | 375,000 | 0                                | 0                                | 0                                | 0                                | 375,000 |