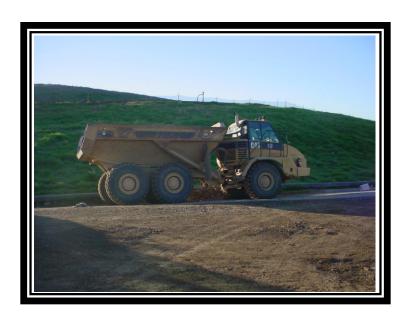

# **Kiefer Landfill – Articulated Haul Truck**

12701 Kiefer Boulevard, Sloughhouse, CA 95683

Project #3

**Department:** Waste Management & Recycling **Estimated Project Cost:** \$375,000

**Expected Delivery Date: 2012 Funding Sources: Solid Waste Enterprise** 

## **Project Description:**

This 35-ton capacity off-road haul truck will be used to haul cover material at the Kiefer Landfill. This unit will replace a current fully-deprecitated unit.