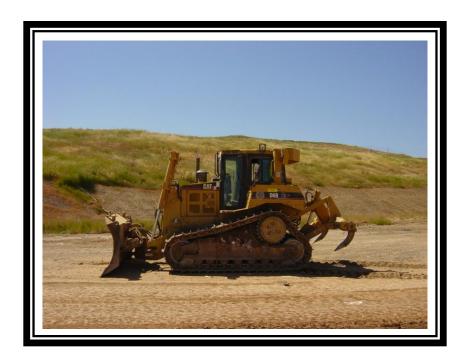

# Kiefer Landfill - Dozer

12701 Kiefer Boulevard, Sloughhouse, CA 95683

Project #6

**Department:** Waste Management & Recycling **Estimated Project Cost:** \$325,000

**Expected Completion Date: 2012** Funding Sources: Solid Waste Enterprise

## **Project Description:**

The dozer is used as an intergral part of the daily operations at the Kiefer Landfill to push residential and commercial waste materials, to push and spread cover materials for end-of-day operations, and to perform special projects throughout the site. This will replace a current, fully-depreciated unit.

#### Kiefer Landfill - Dozer

| Project Costs                                 | Prior<br>Years<br>Expense | PY | Fiscal \<br>2011-<br>Rollover |         | Fiscal Year<br>2012-13<br>Budget | Fiscal Year<br>2013-14<br>Budget | Fiscal Year<br>2014-15<br>Budget | Fiscal Year<br>2015-16<br>Budget | Total   |
|-----------------------------------------------|---------------------------|----|-------------------------------|---------|----------------------------------|----------------------------------|----------------------------------|----------------------------------|---------|
| Purchase Cost                                 | 0                         |    | 0                             | 325,000 | 0                                | 0                                | 0                                | 0                                | 325,000 |
| Funding Sources                               | Prior<br>Years<br>Expense | PY | Fiscal \<br>2011-<br>Rollover |         | Fiscal Year<br>2012-13<br>Budget | Fiscal Year<br>2013-14<br>Budget | Fiscal Year<br>2014-15<br>Budget | Fiscal Year<br>2015-16<br>Budget | Total   |
| Solid Waste Enterprise Fund<br>Capital Outlay | 0                         |    | 0                             | 325,000 | 0                                | 0                                | 0                                | 0                                | 325,000 |