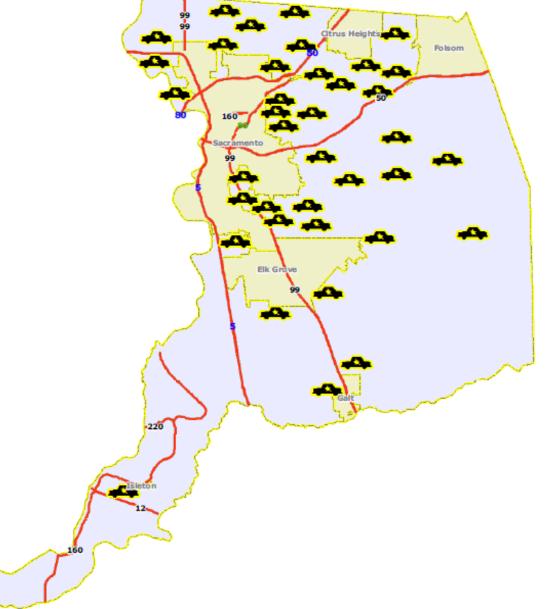

Current staffing levels support 38 patrol cars working 24 / 7

Average Day's Call Volume to Sheriff's 911 Call Center: 1650

Average Day's Resulting Patrol Events: 929