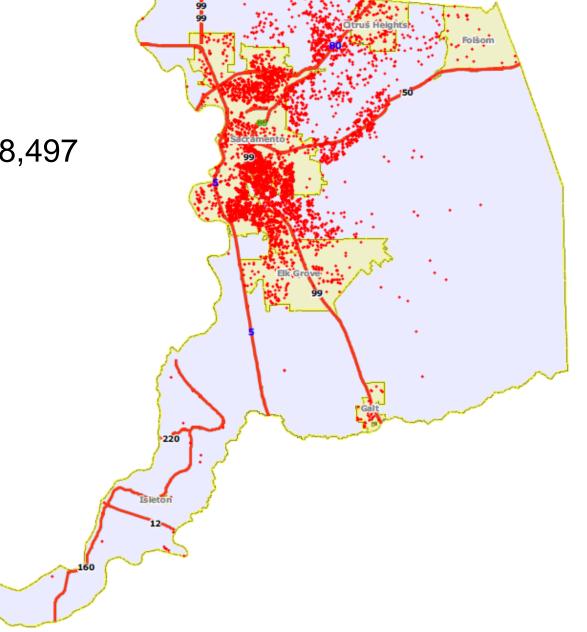

#### Known Gang Members: 8,497

Sex Offenders: 6,376

Known Probationers and Parolees: 32,031

Known Gang Members: 8,497

Sex Offenders: 6,376

Known Probationers and Parolees: 32,031

Current staffing levels support 38 patrol cars working 24 / 7