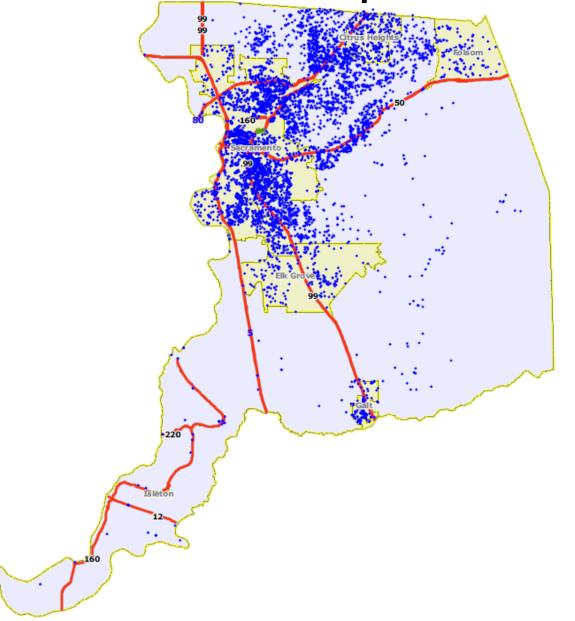

#### Known Gang Members: 8,497

Sex Offenders: 6,376

Known Probationers and Parolees: 32,031

Known Gang Members: 8,497

Sex Offenders: 6,376

Known Probationers and Parolees: 32,031

Current staffing levels support 38 patrol cars working 24 / 7