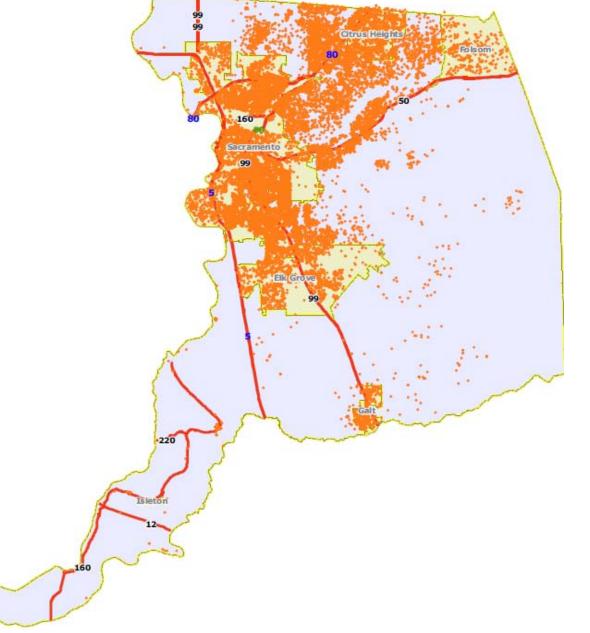

#### Known Gang Members: 8,497

Sex Offenders: 6,376

Known Probationers and Parolees: 32,031

Known Gang Members: 8,497

Sex Offenders: 6,376

Known Probationers and Parolees: 32,031

Current staffing levels support 38 patrol cars working 24 / 7