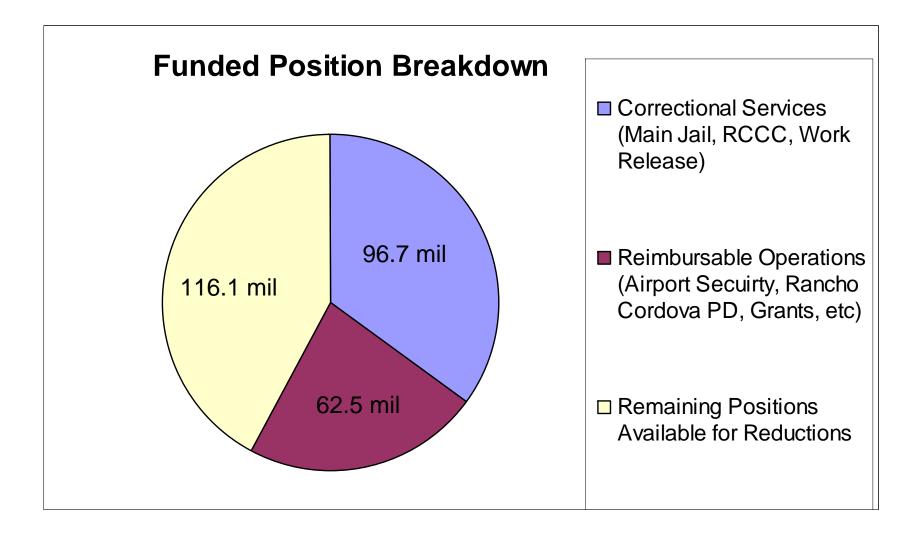

220

itrus Heights

Elk Grov

Folsom

Projected Sacramento County population for 2010: 1,454,596

Primary Law Enforcement for population of over 560,000

Primary Law Enforcement for area of over 835 sq. miles

Steps planned to mitigate the \$80 Million Dollar short fall