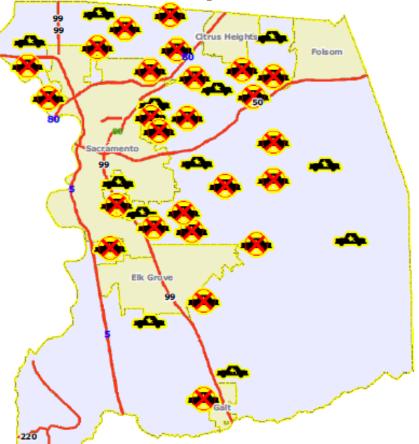

Current staffing levels support 38 patrol cars working 24 / 7

Average Day's Call Volume to Sheriff's 911 Call Center: 1650

Average Day's Resulting Patrol Events: 929