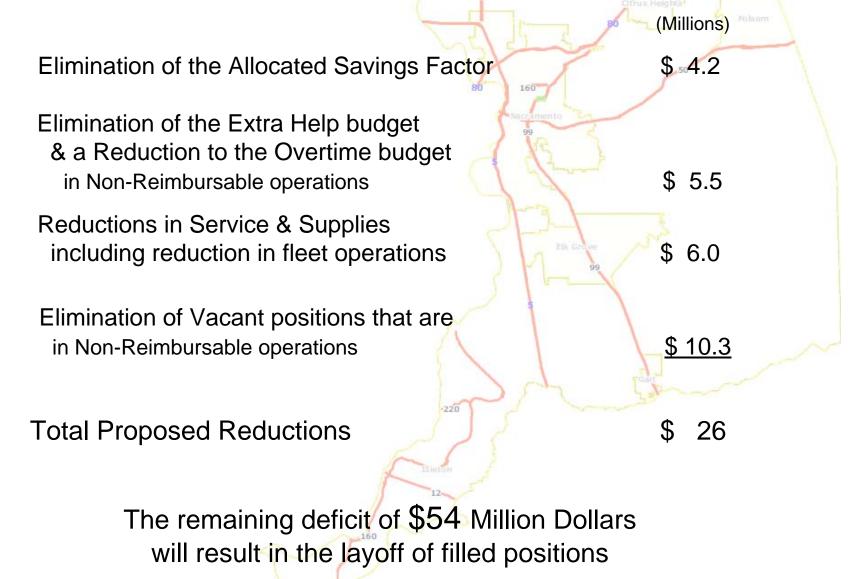

220

itrus Heights

Elk Grov

Folsom

Projected Sacramento County population for 2010: 1,454,596

Primary Law Enforcement for population of over 560,000

Primary Law Enforcement for area of over 835 sq. miles

Steps planned to mitigate the \$80 Million Dollar short fall