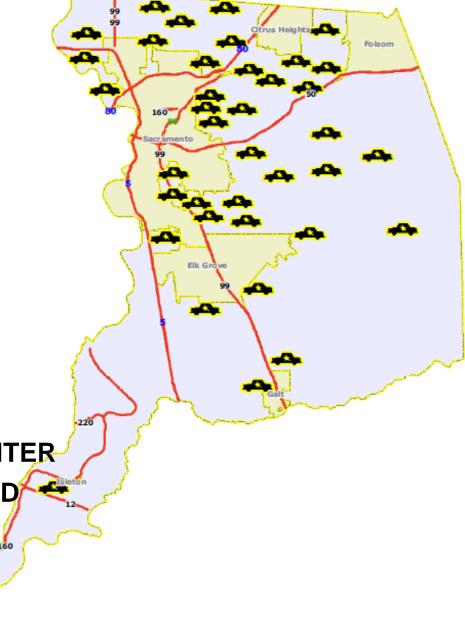

Current staffing levels support 38 patrol cars working 24 / 7

Average Day's Call Volume to Sheriff's 911 Call Center: 1650

Average Day's Resulting Patrol Events: 929