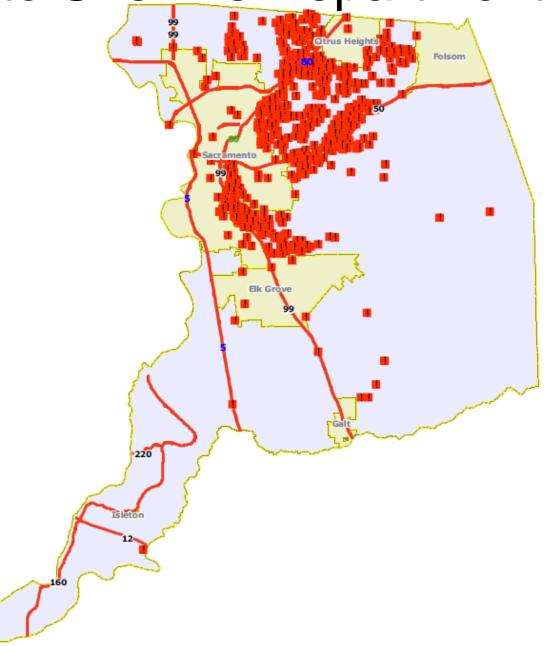

Current staffing levels support 38 patrol cars working 24 / 7

Average Day's Call Volume to Sheriff's 911 Call Center: 1650

Average Day's Resulting Patrol Events: 929