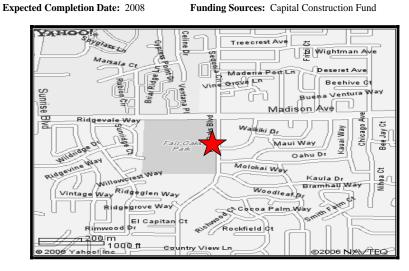

## Rio Linda Library – New Library

## 627 L Street, Rio Linda, CA

Department: Library

Expected Completion Date: 2009

Estimated Project Cost: \$2,226,667

Funding Sources: 2001 Tobacco Litigation Settlement Library Funds

#### **Project Description:**

The County is a partner in the Sacramento Public Library Authority, which provides library service and operates libraries within the County. The County is responsible for the financing and construction of branch libraries throughout the County. New libraries are financed through impact fee programs generated by development within growth areas. However, Rio Linda has no impact fee programs upon which to rely. On September 5, 2000, the Board of Supervisors approved \$1.2 million for a Rio Linda Library from the Tobacco Litigation Settlement. This funding, together with Library capital funds, will finance the design and estimate for the construction of a new library. Funding for the construction of the new library has not been identified. The new Rio Linda Library will serve the educational and recreational needs of youth, adults, and seniors of the community.