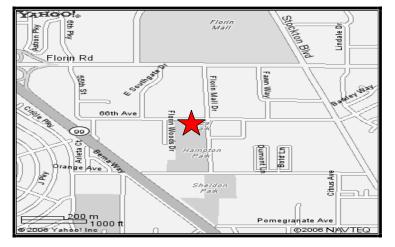

### 6700 Auburn Boulevard, Citrus Heights, CA

Department: Library

Estimated Project Cost: \$100,000

Funding Sources: Capital Construction Fund

#### **Project Description:**

The County is a partner in the Sacramento Public Library Authority, which provides library service and operates libraries within the County. The Sylvan Oaks Library was constructed in 1975. The entrance doors no longer function well and must be replaced with Americans with Disabilities Act compliant doors.