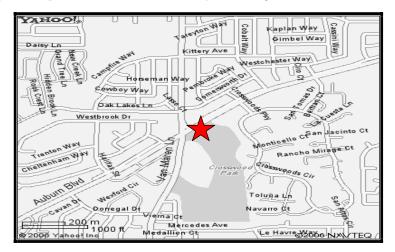

99,004

0

0

0 100,000

996

0

Fund

Walnut Grove Library – Heating, Ventilation and Air Conditioning (HVAC) Replacement

14177 Market Street, Walnut Grove, CA

Department: Library

Estimated Project Cost: \$165,000

Expected Completion Date: 2008

Funding Sources: Capital Construction Fund

#### **Project Description:**

The County is a partner in the Sacramento Public Library Authority, which provides library service and operates libraries within the County. The Walnut Grove Library is in a facility shared by a county community room and Agricultural Commission. The facility was constructed in 1940, and although renovated in the past, requires the replacement of the heating, ventilation and air conditioning system.