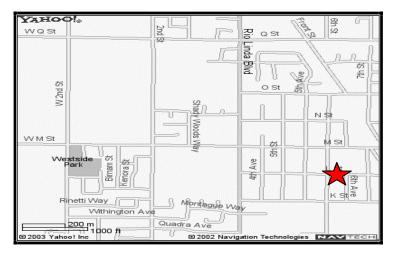

### **Southgate Library – Entrance Door Replacement**

6132 66<sup>th</sup> Avenue, Sacramento, CA

Department: Library

Estimated Project Cost: \$100,000

Expected Completion Date: 2009

Funding Sources: Capital Construction Fund

#### **Project Description:**

The County is a partner in the Sacramento Public Library Authority, which provides library service and operates libraries within the County. The Southgate Library was constructed in 1975. The entrance doors no longer function well and must be replaced with Americans with Disabilities Act compliant doors.